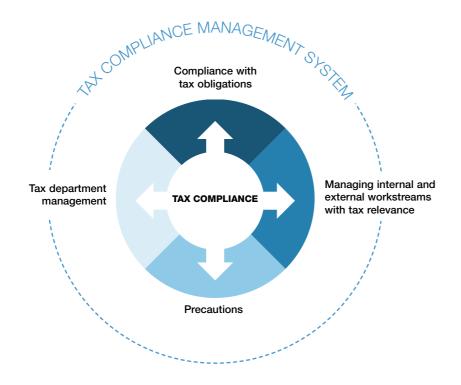

### What is Tax Compliance?

#### The challenge

Complex German tax regulations can pose a significant challenge to international businesses with operations in Germany.

Erroneous tax assessments and misinterpretations of tax law are increasingly leading to criminal proceedings and administrative fines, with potential to affect businesses, managers and employees.

Ensuring that companies comply with German tax law is key to avoiding these problems.

Our tax compliance management system (Tax CMS) is a tool to help companies ensure that they are tax compliant. In the near future, the German tax authorities will expect companies to have an efficient Tax CMS in place. Therefore, the implementation of a Tax CMS is critical for German operations.