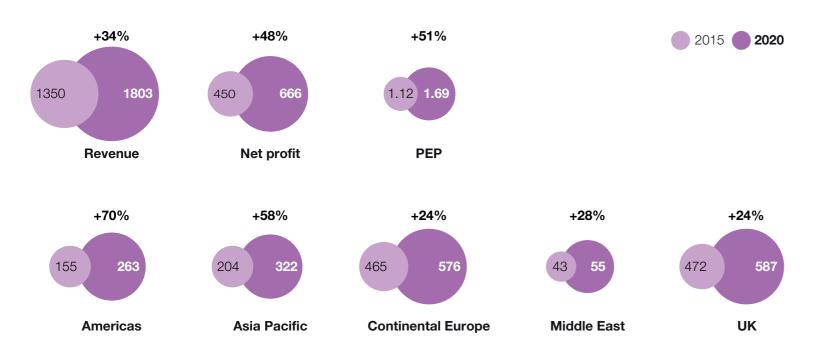

## FY15 - FY20: ROBUST GROWTH ACROSS A BALANCED CLIENT BASE

**Global and regional growth** (in £m)