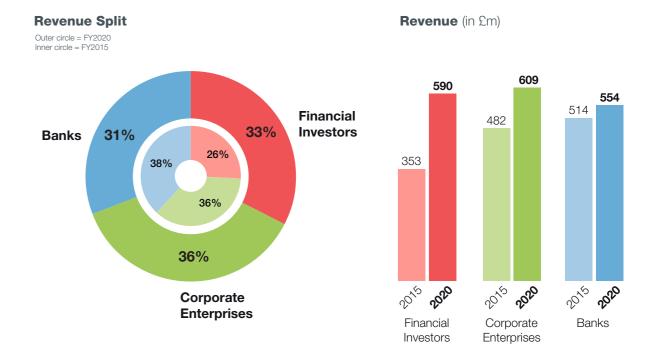

# **CLIFFORD CHANCE: DELIVERING OUR STRATEGY**

## FY15 - FY20: ROBUST GROWTH ACROSS A BALANCED CLIENT BASE

**Global and regional growth** (in £m)



#### **Supporting leading businesses across sectors**



#### **ACCELERATING USE OF BETTER WAYS OF WORKING**



#### 1. Our legal support centres in Delhi and Newcastle

### **BUILDING MORE INCLUSIVE COMMUNITIES**

In FY2020, our people gave 61,389 hours through volunteering and pro bono activities. Through our community activities, we aim to help at least 100,000 people a year<sup>4</sup>



4. 2019/20 data not yet available

<sup>2.</sup> Use of legal technologies such as Kira and Workshare Transact increased by up to 64% year on year

<sup>3.</sup> Billable hours - increase year on year for the financial year to date