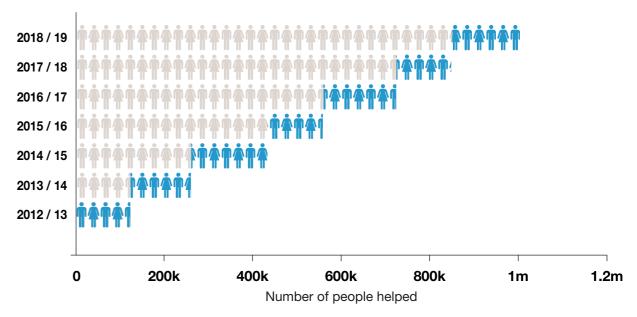

### **BUILDING MORE INCLUSIVE COMMUNITIES**

In FY2020, our people gave 61,389 hours through volunteering and pro bono activities. Through our community activities, we aim to help at least 100,000 people a year<sup>4</sup>

4. 2019/20 data not yet available

<sup>2.</sup> Use of legal technologies such as Kira and Workshare Transact increased by up to 64% year on year

<sup>3.</sup> Billable hours - increase year on year for the financial year to date